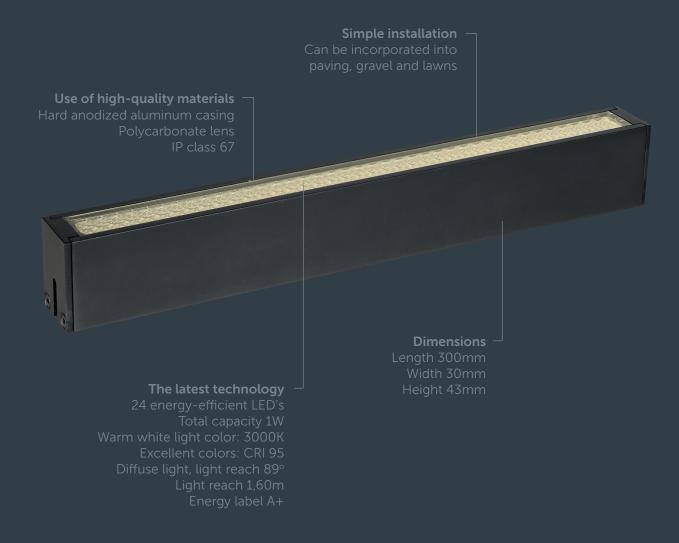

## EVO GROUND 300 DARK

The EVO GROUND 300 DARK allows us to introduce a multi-functional ground spotlight with a streamlined, architectonic design. The fixture features a casing made from hard anodized aluminum. This gives it a stylish appearance and makes it highly resistant against dirt and weather conditions.

All products in the EVO range feature the latest and very best LED's. This means the fixtures are very energy-efficient and help to create very natural colors in your garden. In addition, the fixtures feature a 'diamond cut' lens which ensures effective and uniform light distribution. The EVO GROUND 300 DARK is thus ideal for decoratively lighting paths, driveways and hedges. The EVO GROUND 300 DARK can be easily incorporated into paving, gravel or lawns, which means you can create fantastic lighting effects in your garden in no time at all.