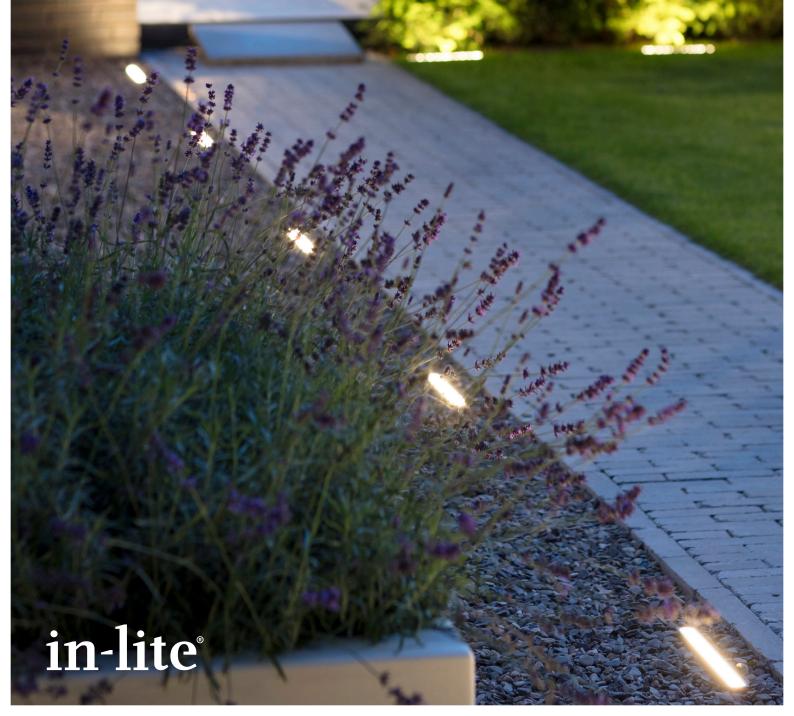

All products in the EVO range feature the latest and very best LED's. This means the fixtures are very energy-efficient and help to create very natural colors in your garden. In addition, the fixtures feature a 'diamond cut' lens which ensures effective and uniform light distribution. The EVO GROUND 300 DARK is thus ideal for decoratively lighting paths, driveways and hedges. The EVO GROUND 300 DARK can be easily incorporated into paving, gravel or lawns, which means you can create fantastic lighting effects in your garden in no time at all.

Combine EVO GROUND 300 DARK products with other products in the EVO range and transform your outdoor space into somewhere you enjoy spending time during the day and in the evening.