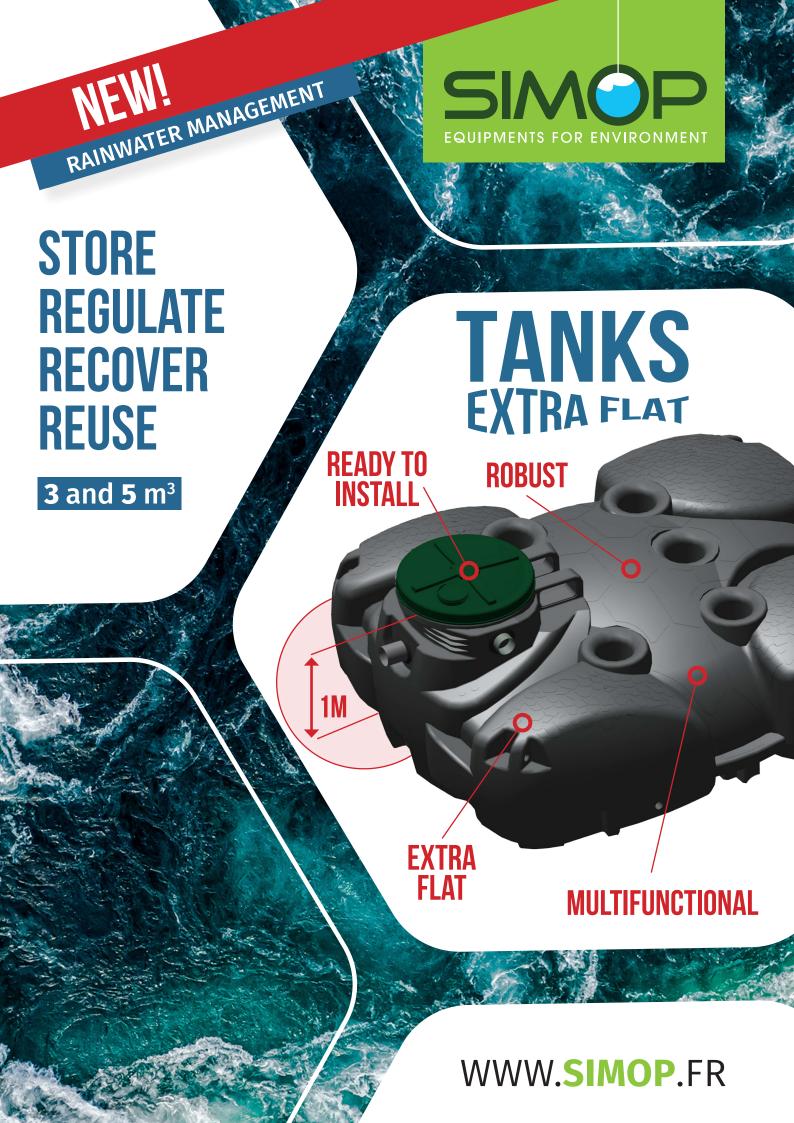

# TANKS EXTRA FLAT

- Extra-flat: total height 1 m
- Twinned together
- Robust
- Lightweight
- Ready to install