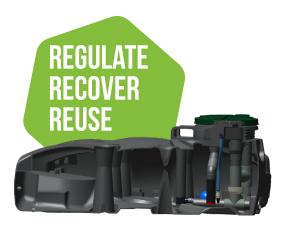

#### SIMOP flat tanks meet all rainwater requirements:

- · Storage, underground or above ground
- •Rainwater regulation
- · Recoveryand reuse of rainwater
- 3 in 1: Regulation, recovery and reuse

To facilitate installation, SIMOP 3 and 5<sup>m3</sup> flat tanks are **pre-equipped** at the factory and delivered **ready to install**.

# STORE REGU-LATE RECOVER REUSE