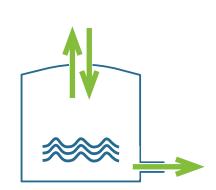

# **Réguleo**°

The **Réguléo control system** manages rainwater as close as possible to the source. It **protects against flooding** and **regulates the flow of** heavy rainfall.

**3** and **5** m<sup>3</sup>

#### **AQUAMOP**

The AQUAMOP solution provides immediate access to stored water. It includes a filtration system, a home manager or a pump.

Thanks to this equipments, it is possible to reuse rainwater forgarden watering washing exteriors and supplying the WC and washing machine (if chosen by the manager).

# ONE TANK, 4 FUNCTIONS