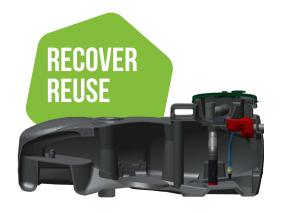

#### **AQUAMOP**

The AQUAMOP solution provides immediate access to stored water. It includes a filtration system, a home manager or a pump.

Thanks to this equipments, it is possible to reuse rainwater forgarden watering washing exteriors and supplying the WC and washing machine (if chosen by the manager).