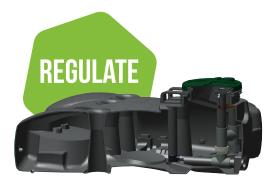

# **Réguleo**°

The **Réguléo control system** manages rainwater as close as possible to the source. It **protects against flooding** and **regulates the flow of** heavy rainfall.

**3** and **5** m<sup>3</sup>