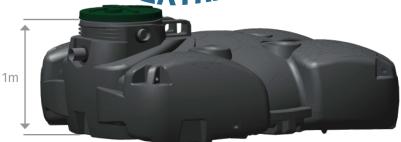

# STORE REGU-LATE RECOVER REUSE

#### SIMOP flat tanks meet all rainwater requirements:

- · Storage, underground or above ground
- •Rainwater regulation
- · Recoveryand reuse of rainwater
- 3 in 1: Regulation, recovery and reuse

To facilitate installation, SIMOP 3 and 5<sup>m3</sup> flat tanks are **pre-equipped** at the factory and delivered **ready to install**.