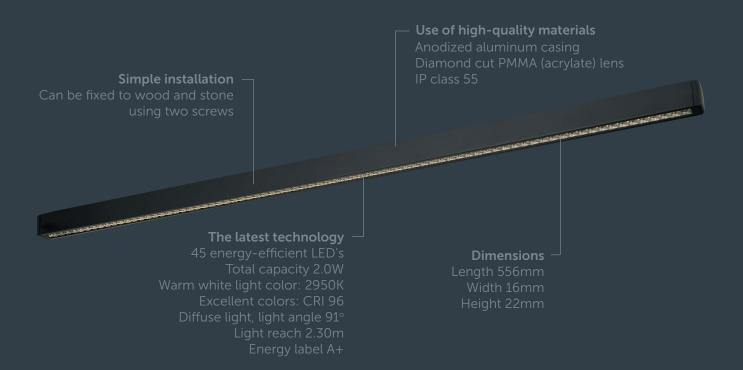

## EVO HYDE 550 DARK

The EVO HYDE 550 DARK allows us to introduce a multi-function surface spotlight that can be used to easily create new lighting effects in the garden. The fixture features a casing made from anodized aluminum. This gives it a stylish appearance and makes it highly resistant against dirt and weather conditions.

All products in the EVO range feature the latest and very zest LED's. This means the fixtures are very energy-efficient and help to create very natural colors in your garden. In addition, the fixtures feature a 'diamond cut' lens which ensures effective and uniform light distribution. The EVO HYDE 550 DARK can be incorporated into staircases, platforms, balustrades, benches and pond elements.